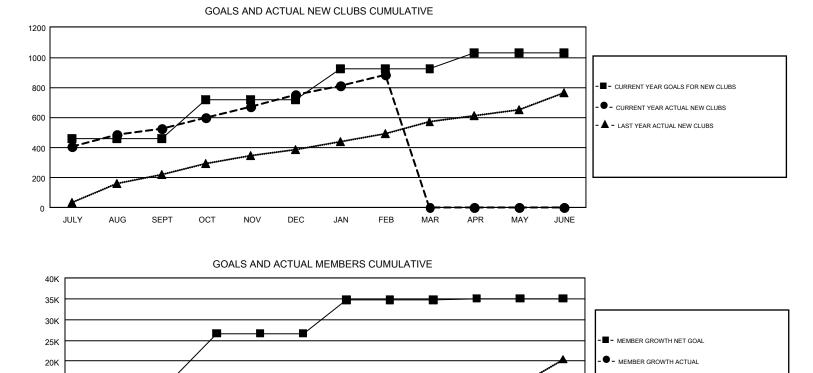

## GAT Constitutional Area 6

REPORT DOES NOT INCLUDE CLUBS IN UNDISTRICTED AREAS.

LAST YEAR MEMBERSHIP ACTUAL

| Clubs                 |               |           |               | Members               |                           |                         |                                                    |
|-----------------------|---------------|-----------|---------------|-----------------------|---------------------------|-------------------------|----------------------------------------------------|
| RESULTS FOR 2017-2018 |               |           |               | RESULTS FOR 2017-2018 |                           |                         |                                                    |
| QUARTER               | NEW CLUB GOAL | NEW CLUBS | DROPPED CLUBS | QUARTER               | MEMBER GROWTH NET<br>GOAL | MEMBER GROWTH<br>ACTUAL | DROPPED<br>MEMBERS ACTUAL<br>(including transfers) |
| JULY/AUG/SEPT         | 461           | 524       | 44            | JULY/AUG/SEPT         | 15,912                    | 21,435                  | 15,696                                             |
| OCT/NOV/DEC           | 256           | 228       | 324           | OCT/NOV/DEC           | 10,766                    | 15,827                  | 14,141                                             |
| JAN/FEB/MAR           | 206           | 133       | 56            | JAN/FEB/MAR           | 8,088                     | 15,835                  | 5,555                                              |
| APR/MAY/JUNE          | 108           | 0         | 0             | APR/MAY/JUNE          | 315                       | 0                       | 0                                                  |